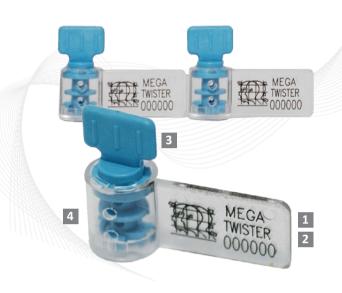

#### **Features**

- 1 Mega Twister seals are etched with permanent laser marking. Laser marking offers the highest level of security as it cannot be removed and replaced.
- The side flap area is etched with sequential numbering, logo or other customised marking for high security and easy identification.
- Colour coding is possible with different combinations of the Mega Twister's clear transparent body and its twister caps, which come in a variety of colours.
- 4 Heat staking is used to permanently affix the twister inside the seal's body. If the seal is cut or forced open, this ensures it leaves clear evidence of tampering.